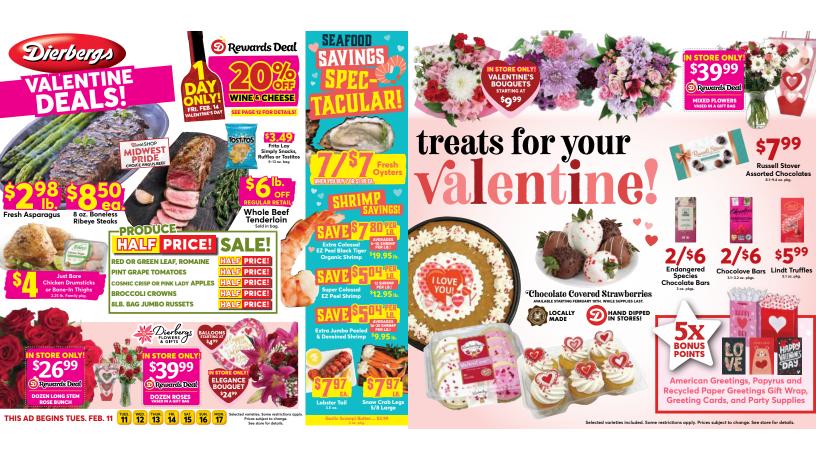

ected varieties included. Some restrictions apply. Prices subject to change. See store for details

Coca-Cola or

Center Cut

**0**% REGULAR RETAIL **Great American Shrimp Rings** 10–28 oz. pkg. Final price \$5.95–\$17.49