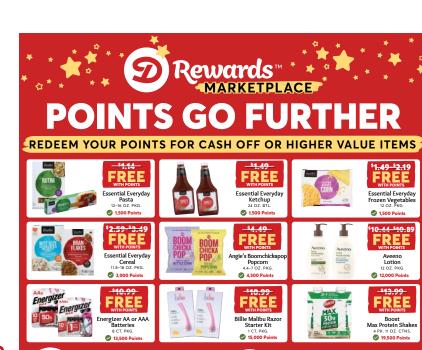

> Essential Everyday Frozen Vegetables 1,500 Points

Grab your item off the shelf

& head to checkout. Remember to enter your Rewards

MUST BE SIGNED-IN TO RESERVE REWARDS

**GROCERY** 

Quaker **Rice Crisps** 