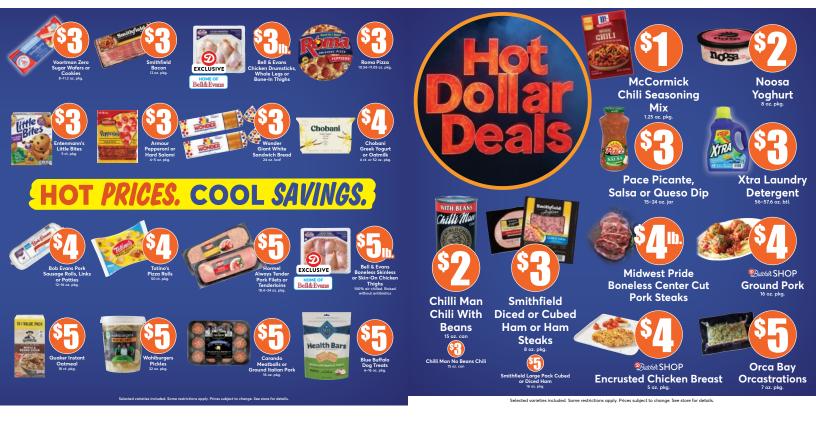

## **GROCERY**

GoGo Squeez Active

Kellogg's

\$6 Bellatoria Thin Crust Pizza 17 76-21.71 oz. pka.

\$**5**99 Lucia's Pizza 17 75-20 35 oz. oko

Frozen Potatoes

TGI Fridays Appetizers 7.6-11 oz. pkgs.

**\$4**9 Louisa Pasta o Toasted Ravioli WE LOCAL :