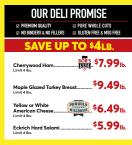

\$547

\$250 FREGULAR RETAIL Dakehouse Meringues

499

**Portions** 

Mathani

8 BEEF FR

\$398

Nathan's