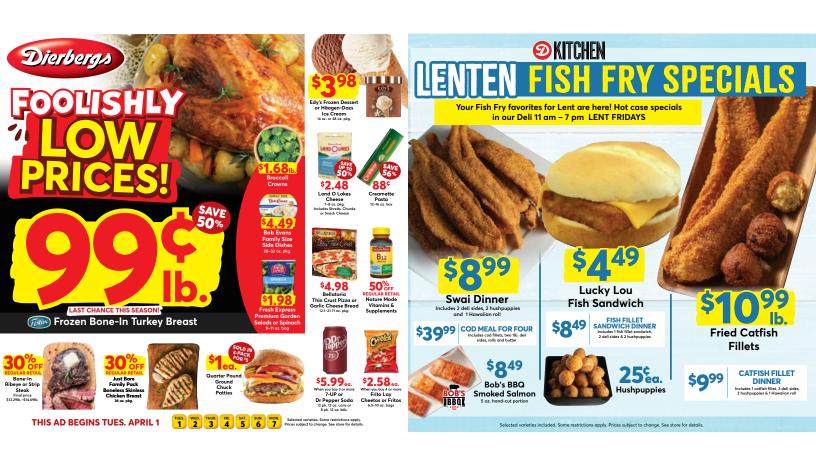

OFF

\$4.99

\$3.29<sub>lb.</sub> \$2.99<sub>16</sub> Bell & Evans Family Pack Cut Chicken Wings

ĺb. Bob's BBQ **Pulled Pork** With Sauce \$10.99ы

MARKET

Atlantic Salmon

We reserve the right to limit.

VIEW ALL OUR WEEKLY DEALS AT DIERBERGS.COM/AD