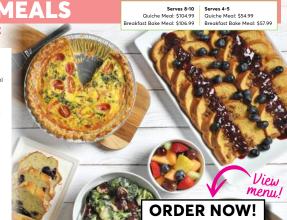

## BRUNC READY TO HEAT & SERVE Chilled items, ready to heat.

**BRUNCH MEAL INCLUDES:** CHOICE OF BRUNCH ENTRÉE Small Brunch - Choose 1 Large Brunch - Choose 2 Quiche or Breakfast Bake (See next page)

SEASONAL FRESH FRUIT BOWL

SEASONAL FRESH FRUIT BOWL
BAKEHOUSE SELECTIONS
Small Bruch- Cheese 1 Large Bruch- Cheese 2
BAKERY LOSE CAKES: Bannan Walnut,
Cronberry Nut, Lemon Blueberry or
Pound Cake
FRUIT STOLLENS: Apple, Cheese,
Cherry, Cherry Cheese or Raipberry
FRESH MUFFINS: Apple Crunch,
FRESH MUFFINS: Apple Crunch,
Crimamon Chip, Corn Muffin, Druble
Chocolote, Lemon Blueberry, Lemon
Poppyseed, Orange Cronberry, Reisin
Bron or Sea Solt Coromberry, Reisin
Bron or Sea Solt Coromberry, Reisin
Bron or Sea Solt Coromberry, Reisin

CHOICE OF POTATO Smoked Gouda Potato Au Gratin or Creamy Red Potato Salad

CHOICE OF SALAD
Broccoli Grape Salad or Tropica
Fruit Ambrosia