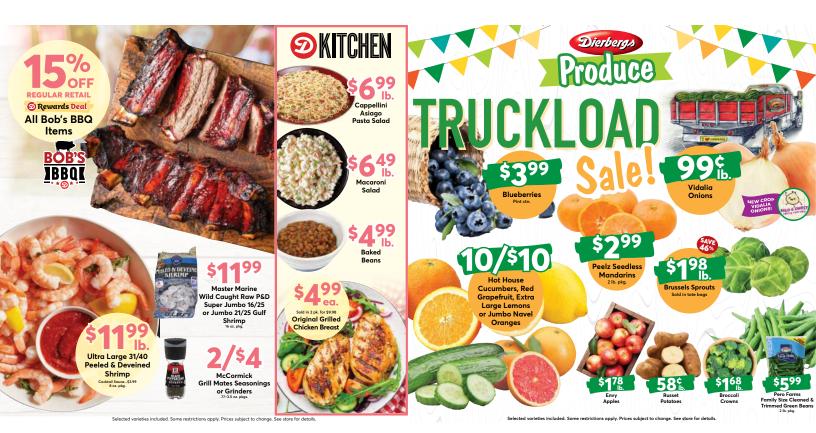

**REGULAR RETAIL Boneless Saratoga Rib Eye Steak** 

> lb. neless Top Round Steak

or London Broil Steak Beef Cube Steak......\$6.49lb.

Quarter Pound Ground Chuck Patties 4 ct. 16 oz. pkg.

\$2.99

Budweiser

BUD IGHT