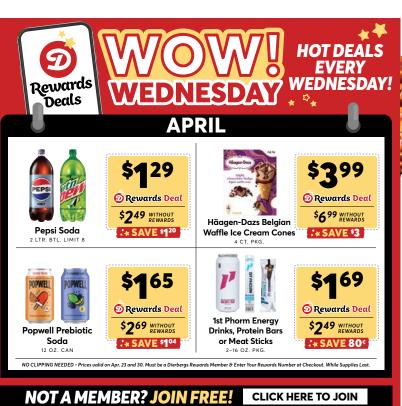

Pepsi Soda

249 7-UP or

Greg's Crazy Good Cookies

Pepsi Soda

\$7.99

lb. Spaghetti & Meatballs