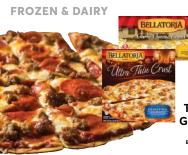

\$349 Thomas' Bagels

\$299 Nature's Own Crafted Butter Rolls

**Bellatoria** 

Thin Crust Pizza or Garlic Cheese Bread

Brew Pub Stuffed Crust Pizza.....\$8.99

Gino's East Deep Dish, Tavern Style, Home Run Inn Classic or Rosati's Thin Crust Pizza 18.25-33.5 oz. pkg.