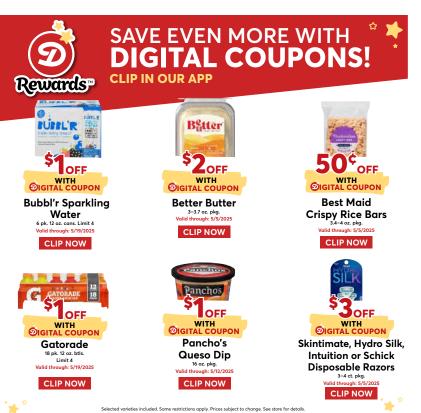

Selected varieties included. Some restrictions apply. Prices subject to change. See store for details.

2/\$5
Fiber One, Nature
Valley Bars, General
Mills Bars or Cereal

**GROCERY** 

\$479
Tate's Bake Shop
Cookies
5.5-8 oz. pkg.