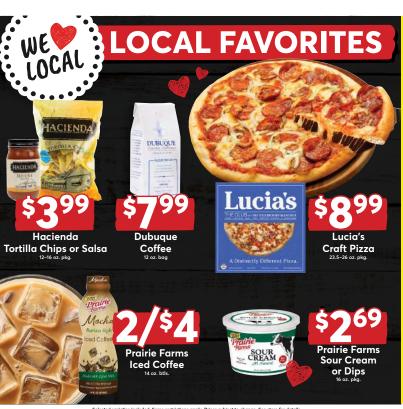

Land O' Frost Deli Style Meats

Oscar Mayer

Pipcorn Twists and **Cheese Balls** 

**Malk Almond** or Oat Malk

Selected varieties included. Some restrictions apply. Prices subject to change. See store for details.