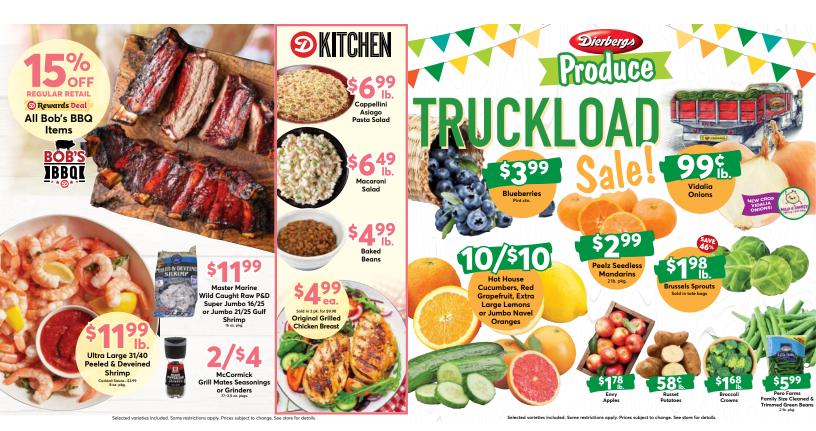

Limit two per Member per day. While supply lasts. Must be a Dierbergs Rewards Member and enter Rewards Number at checkout. See Dierbergs.com/rotisserie for complete offer details and limits.

Fillets.....\$14.99