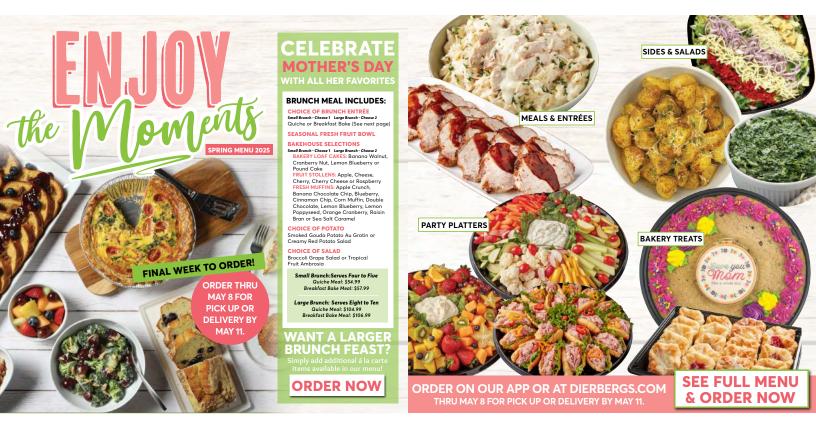

or Alfredo Sauce

Granola

American Heart Association. **ST. LOUIS** 

YOUR PURCHASE OF THESE BRANDS SUPPORTS THE AMERICAN HEART ASSOCIATION.

Fisher DURACELL Kashi Kellogg's Nature Made

**HEART WALK** 

Fisher

Walnuts