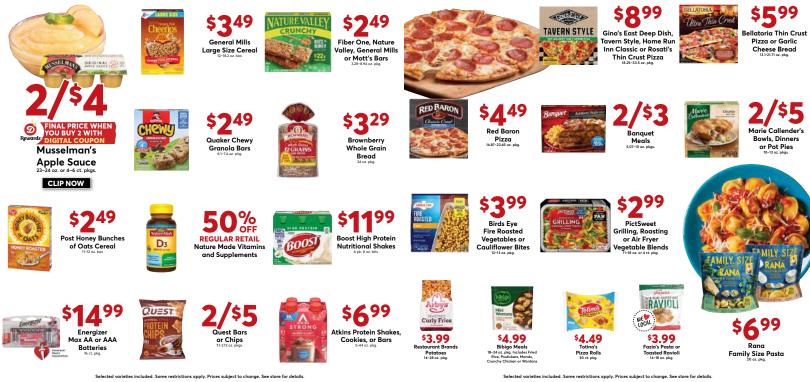

Annie's Deluxe Pasta and Cheese

deluxe

Irchwau

**Bonne Maman Intense Fruit or Hazelnut Spread** 

TREATS Bliss

GROCERY

Kellogg's Oat Bites, Nutri-Grain, Homestyle or Bliss Rice Krispies Treats Bars

**Classico Pasta** 

or Alfredo Sauce

Granola

American Heart Association. **ST. LOUIS** 

YOUR PURCHASE OF THESE BRANDS SUPPORTS THE AMERICAN HEART ASSOCIATION.

Fisher DURACELL Kashi Kellogg's Nature Made

**HEART WALK** 

Fisher

Walnuts