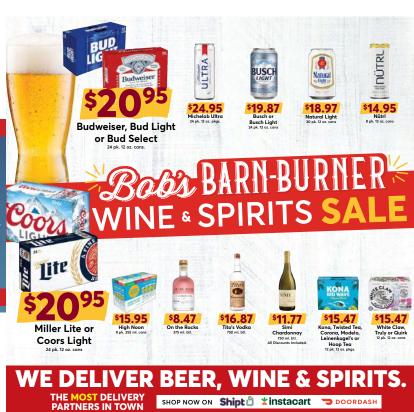

## **BEVERAGES**

7-UP Soda

Coca-Cola or Dr Pepper Soda 6 pk. 16.9 oz. btls. or 6 pk. 7.5 oz. mini cans

Pure Leaf or Lipton Tea 12 pk. 16.9 oz. Lipton or 6 pk. 16.9 oz. Pure Leaf

**Electrolit** Hydration

**BODYARMOR** Flash I.V. or Sport Water
20 oz. Flash I.V. or 1.5 ltr. Sport Water

**BEVERAGES** 

Dasani **Purified Water** 

Gold Peak Tea or Vitaminwater

**Powerade** 

**Mountain Valley** 

**Culture Pop** Probiotic Soda

Waterloo **Sparkling Water** 

Zevia **Natural Soda** 

Selected varieties included. Some restrictions apply. Prices subject to change. See store for details