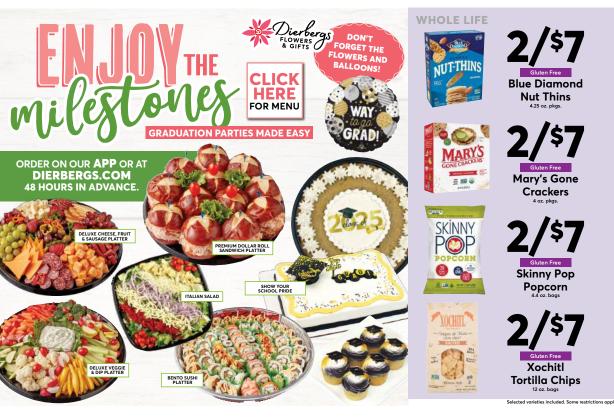

GROCERY

99¢ Kraft Mac & Cheese 5.5-7.3 oz. box Deluxer or Vestea. \$2.99 103-14 oz. pig.

Kraft Salad Dressing

**GROCERY** 

30%

Spice Hunter

Jet-Puffed Mini

Marshmallows or

Marshmallow Crème

triscuit

Nabisco

Toasted Chips, Ritz

or Snack Crackers

\$1399
Quilted Northern
Bath Tissue or Brawny
Paper Towels
12 maga rols both issue
or 6 double rolly paper towels

\$699 Chinet Plates, Bowls, Cups or Cutlery

2/\$6
Betty Crocker
Brownie or
Bar Mixes
13.6\*\*P3 0z. okos.

**GROCERY** 

2/\$6 , Kool-Aid or Tang Drink Mixes

Pepperidge Farm **Buns or Rolls** 

Kellogg's Family Size Cereal

ed varieties included. Some restrictions apply. Prices subject to change. See store for details

**NOT A MEMBER? JOIN FREE!** 

**DAIRY & FROZEN** 

**Brew Pub** Patriot Pizza

Dogtown Pizza

Kraft Cheese

Country Crock Spread or Drizzle & Sizzle 14-15 oz. pkg. CLIP NOW

Oikos or Too Good

International Delight Iced Coffee or Cold Foam 14-64 oz. pkgs.