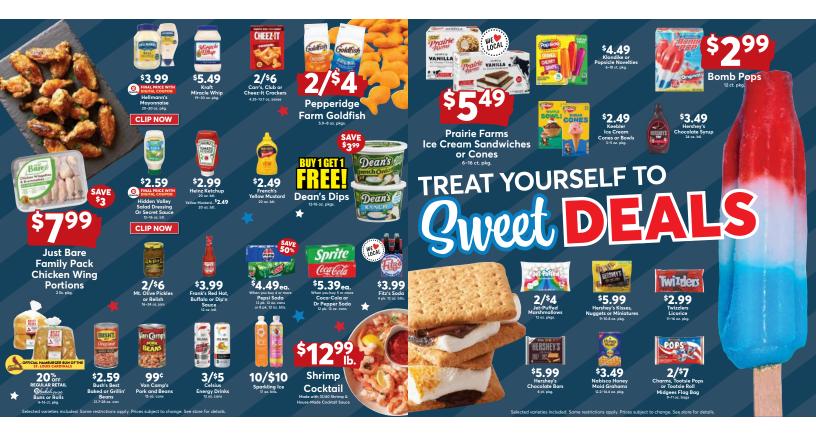

GROCERY

99¢ Kraft Mac & Cheese 5.5-7.3 oz. box Deluxer or Vestea. \$2.99 103-14 oz. pig.

Kraft Salad Dressing

**GROCERY** 

30%

Spice Hunter

Jet-Puffed Mini

Marshmallows or

Marshmallow Crème

triscuit

Nabisco

Toasted Chips, Ritz

or Snack Crackers

\$1399
Quilted Northern
Bath Tissue or Brawny
Paper Towels
12 maga rols both issue
or 6 double rolly paper towels

\$699 Chinet Plates, Bowls, Cups or Cutlery

2/\$6
Betty Crocker
Brownie or
Bar Mixes
13.6\*\*P3 0z. okos.

**GROCERY** 

2/\$6 , Kool-Aid or Tang Drink Mixes

Pepperidge Farm **Buns or Rolls** 

Kellogg's Family Size Cereal

ed varieties included. Some restrictions apply. Prices subject to change. See store for details

Utz Pretzels, Potato Chips, Zapp's, On The Border Salsa or Tortilla Chips

**Country Archer** Mini Meat Sticks

**Hawaiian Punch** 

Clamato

**Tomato Cocktail** 

Old Orchard Lemonade

**Pringles** 

Kellogg's Rice Krispies Treats Bars or Special K Pastry Crisps

**Boost Max Ready To Drink Shakes** 

Wet Ones **Antibacterial Wipes** 

Panera **Bread Coffee** 

Celebration

Cookies

**Excedrin Migraine Caplets** 

Tums **Antacids** 

**Protein Bars** 