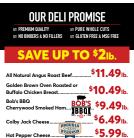

\$4.99<sub>lb</sub>

\$7.49<sub>lb.</sub> Bob's BBQ Pork Burnt Ends

\$5.99<sub>lb</sub>. Texas Potatoes

PBOB'SBB0

\$1<sub>Ib.OFF</sub>

Bob's BBQ Smoke Turkey Breast

Tree Ripened

10 Ultra Cooked Large 31/40 Tail-On **Cocktail Shrimp** 