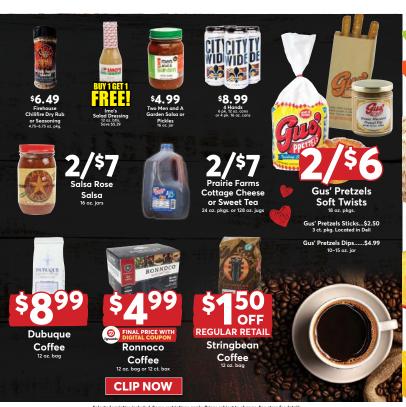

Kraft or Velveeta Mac & Cheese Cups 2-4 ct. pkg.



B&B Oak Lump Charcoal









Kellogg's Pop-Tarts, Bites or Crunchy Poppers 5-7 oz. or 12 ct. pkg.







Bellatoria Thin Crust Pizza or Garlic Cheese Bread



Gino's East Deep Dish, Tavern Style, Home Run Inn Classic Crust or Rosati's Thin Crust Pizza



**DAIRY & FROZEN** 

ipped Topping



Dannon Danimals, Activia or YoCrunch Yogurt 4-6 ct. pkg.





**\$199** Red Baron





Healthy Choice, P.F. Chang's, Hungry Man Bowls or Meals



Greek Yogurt or Oatmilk



vorites or Southern Classic Vegetables



\$**4**99 Bibigo Fried Rice, Potstickers, Crunchy Chicken or Mandu 18-24 oz. pkg.



Potatoes 14-28 oz. pkg.

Bonnet

Blue Bonnet Spread Quarters

Selected varieties included. Some restrictions apply. Prices subject to cha