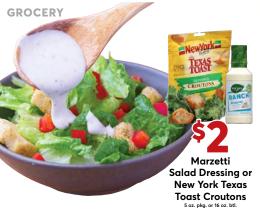

Kraft or Velveeta Mac & Cheese Cups 2-4 ct. pkg.



B&B Oak Lump Charcoal









Kellogg's Pop-Tarts, Bites or Crunchy Poppers 5-7 oz. or 12 ct. pkg.







Bellatoria Thin Crust Pizza or Garlic Cheese Bread



Gino's East Deep Dish, Tavern Style, Home Run Inn Classic Crust or Rosati's Thin Crust Pizza



**DAIRY & FROZEN** 

ipped Topping



Dannon Danimals, Activia or YoCrunch Yogurt 4-6 ct. pkg.





**\$199** Red Baron





Healthy Choice, P.F. Chang's, Hungry Man Bowls or Meals



Greek Yogurt or Oatmilk



vorites or Southern Classic Vegetables



\$**4**99 Bibigo Fried Rice, Potstickers, Crunchy Chicken or Mandu 18-24 oz. pkg.



Potatoes 14-28 oz. pkg.

Bonnet

Blue Bonnet Spread Quarters

Selected varieties included. Some restrictions apply. Prices subject to change.