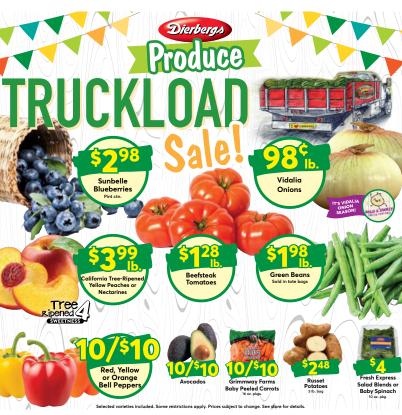

Kraft or Velveeta Mac & Cheese Cups 2-4 ct. pkg.



B&B Oak Lump Charcoal









Kellogg's Pop-Tarts, Bites or Crunchy Poppers 5-7 oz. or 12 ct. pkg.







Bellatoria Thin Crust Pizza or Garlic Cheese Bread



Gino's East Deep Dish, Tavern Style, Home Run Inn Classic Crust or Rosati's Thin Crust Pizza



**DAIRY & FROZEN** 

ipped Topping



Dannon Danimals, Activia or YoCrunch Yogurt 4-6 ct. pkg.





**\$199** Red Baron





Healthy Choice, P.F. Chang's, Hungry Man Bowls or Meals



Greek Yogurt or Oatmilk



vorites or Southern Classic Vegetables



\$**4**99 Bibigo Fried Rice, Potstickers, Crunchy Chicken or Mandu 18-24 oz. pkg.



Potatoes 14-28 oz. pkg.

Bonnet

Blue Bonnet Spread Quarters

Selected varieties included. Some restrictions apply. Prices subject to chang