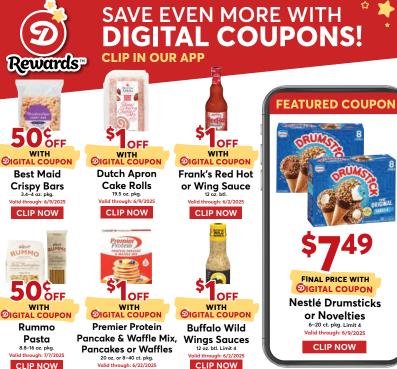

CLIP NOW

50°

WITH

**Best Maid** 

**Crispy Bars** 

CLIP NOW

**Orchard Valley Harvest Salad Toppers** 

Kellogg's Special K Protein Bars