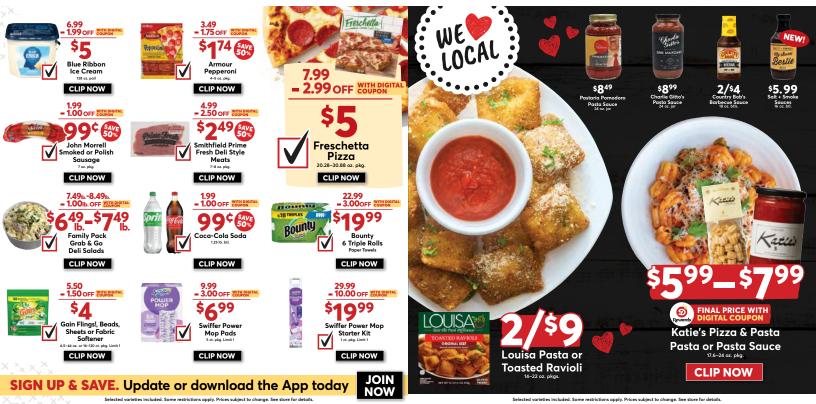

Kraft or Velveeta Mac & Cheese Cups 2-4 ct. pkg.



B&B Oak Lump Charcoal









Kellogg's Pop-Tarts, Bites or Crunchy Poppers 5-7 oz. or 12 ct. pkg.







Bellatoria Thin Crust Pizza or Garlic Cheese Bread



Gino's East Deep Dish, Tavern Style, Home Run Inn Classic Crust or Rosati's Thin Crust Pizza



**DAIRY & FROZEN** 

ipped Topping



Dannon Danimals, Activia or YoCrunch Yogurt 4-6 ct. pkg.





**\$199** Red Baron





Healthy Choice, P.F. Chang's, Hungry Man Bowls or Meals



Greek Yogurt or Oatmilk



vorites or Southern Classic Vegetables



\$**4**99 Bibigo Fried Rice, Potstickers, Crunchy Chicken or Mandu 18-24 oz. pkg.



Potatoes 14-28 oz. pkg.

Bonnet

Blue Bonnet Spread Quarters

Selected varieties included. Some restrictions apply. Prices subject to c