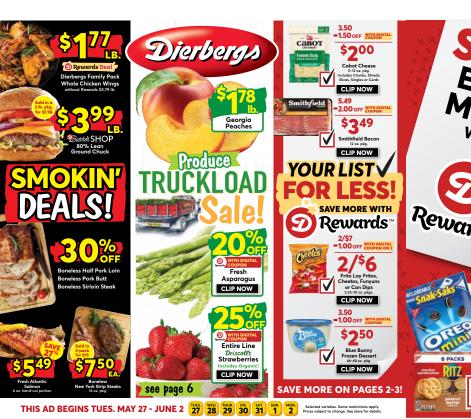

Kraft or Velveeta Mac & Cheese Cups 2-4 ct. pkg.



B&B Oak Lump Charcoal









Kellogg's Pop-Tarts, Bites or Crunchy Poppers 5-7 oz. or 12 ct. pkg.







Bellatoria Thin Crust Pizza or Garlic Cheese Bread



Gino's East Deep Dish, Tavern Style, Home Run Inn Classic Crust or Rosati's Thin Crust Pizza



**DAIRY & FROZEN** 

ipped Topping



Dannon Danimals, Activia or YoCrunch Yogurt 4-6 ct. pkg.





**\$199** Red Baron





Healthy Choice, P.F. Chang's, Hungry Man Bowls or Meals



Greek Yogurt or Oatmilk



vorites or Southern Classic Vegetables



\$**4**99 Bibigo Fried Rice, Potstickers, Crunchy Chicken or Mandu 18-24 oz. pkg.



Potatoes 14-28 oz. pkg.

Bonnet

Blue Bonnet Spread Quarters

Selected varieties included. Some restrictions apply. Prices subject