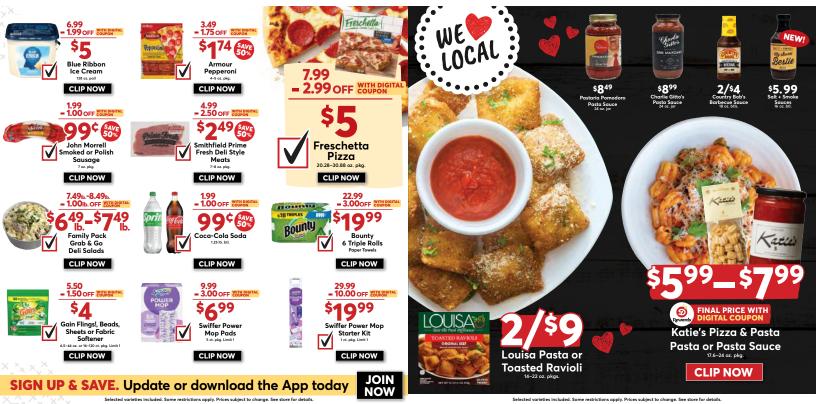

Kraft or Velveeta Mac & Cheese Cups 2-4 ct. pkg.



B&B Oak Lump Charcoal









Kellogg's Pop-Tarts, Bites or Crunchy Poppers 5-7 oz. or 12 ct. pkg.







Bellatoria
Thin Crust Pizza
or Garlic Cheese

Bread



Gino's East Deep Dish, Tavern Style, Home Run Inn Classic Crust or Rosati's Thin Crust Pizza



**DAIRY & FROZEN** 

2/\$6
Reddi Wip
Whipped Topping
6.5 oz. cons



\$299 Dannon Danimals, Activia or YoCrunch Yogurt









\$299 Marie Callender's Meals or Pot Pies 10.5-15 oz. pkg.



Healthy Choice, P.F. Chang's, Hungry Man Bowls or Meals



2/\$8
Chobani
Greek Yogurt
or Oatmilk
44.0 55 02. phys.



\$199
PictSweet Farm
Favorites or Southern
Classic Vegetables



\$499 Bibigo Fried Rice, Potstickers, Crunchy Chicken or Mandu 18-24 oz. pkg.



Restaurant Brands