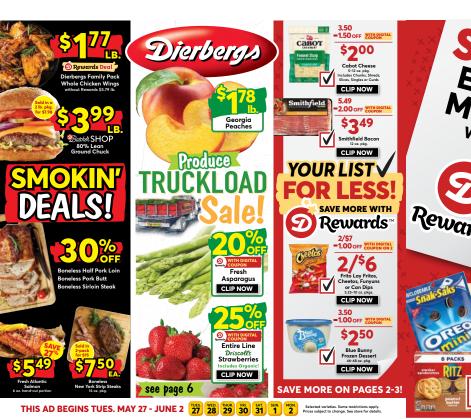

Kraft or Velveeta Mac & Cheese Cups 2-4 ct. pkg.



B&B Oak Lump Charcoal









Kellogg's Pop-Tarts, Bites or Crunchy Poppers 5-7 oz. or 12 ct. pkg.







Bellatoria
Thin Crust Pizza
or Garlic Cheese

Bread



Gino's East Deep Dish, Tavern Style, Home Run Inn Classic Crust or Rosati's Thin Crust Pizza



**DAIRY & FROZEN** 

2/\$6
Reddi Wip
Whipped Topping
6.5 oz. cons



\$299 Dannon Danimals, Activia or YoCrunch Yogurt









\$299 Marie Callender's Meals or Pot Pies 10.5-15 oz. pkg.



Healthy Choice, P.F. Chang's, Hungry Man Bowls or Meals



2/\$8
Chobani
Greek Yogurt
or Oatmilk
44.0 55 02. phys.



\$199
PictSweet Farm
Favorites or Southern
Classic Vegetables



\$499 Bibigo Fried Rice, Potstickers, Crunchy Chicken or Mandu 18-24 oz. pkg.



Restaurant Bra