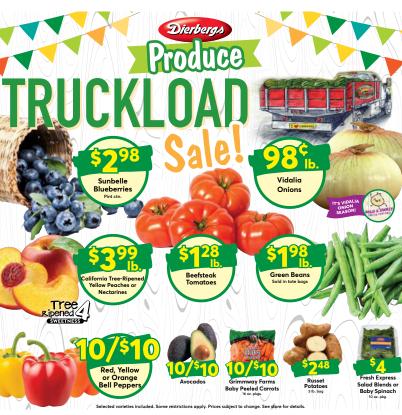

Kraft or Velveeta Mac & Cheese Cups 2-4 ct. pkg.



B&B Oak Lump Charcoal









Kellogg's Pop-Tarts, Bites or Crunchy Poppers 5-7 oz. or 12 ct. pkg.







Bellatoria
Thin Crust Pizza
or Garlic Cheese

Bread



Gino's East Deep Dish, Tavern Style, Home Run Inn Classic Crust or Rosati's Thin Crust Pizza



**DAIRY & FROZEN** 

2/\$6
Reddi Wip
Whipped Topping
6.5 oz. cons



\$299 Dannon Danimals, Activia or YoCrunch Yogurt









\$299 Marie Callender's Meals or Pot Pies 10.5-15 oz. pkg.



Healthy Choice, P.F. Chang's, Hungry Man Bowls or Meals



2/\$8
Chobani
Greek Yogurt
or Oatmilk
44.0 55 02. phys.



\$199
PictSweet Farm
Favorites or Southern
Classic Vegetables



\$499 Bibigo Fried Rice, Potstickers, Crunchy Chicken or Mandu 18-24 oz. pkg.



Restaurant Brands
Pota