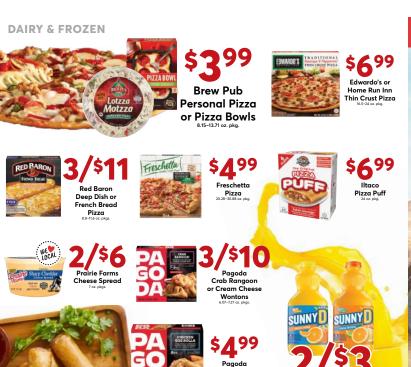

#### **DAIRY & FROZEN**

**Bellatoria** Thin Crust Pizza or **Garlic Bread** 

**Red Baron** Pizza

**Bibigo Meals** 

Gino's East Deep Dish, Tavern Style, Home Run Inn Classic or Rosati's Thin Crust Pizza 18.25-33.5 oz. pkg

3 Gerards Pizza

**Buitoni Family Size Pasta** 

\$4.99 Buitoni Alfredo Sauce

Cracker Barrel **Cheese Chunks or Cracker Cuts** 

CLIP NOW

**Banquet** Mega Bowls or Meats

RAVIOLI Fazio's Pasta or Toasted Ravioli